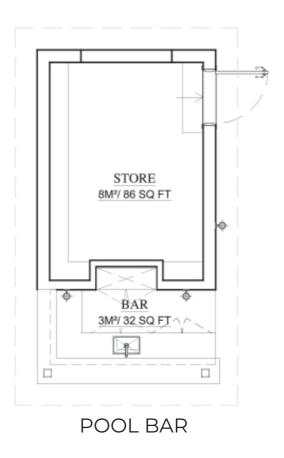

#### **Garden & External**

Fully automated security gates with intercom and video control
Pool Bar with Bar cabinets, undercounter storage and stainless steel refrigerator
Furnished Pool, Pool Bar, Lounge Terrace, Garden Terrace, Master Bedroom Terrace
and Cottage Terrace