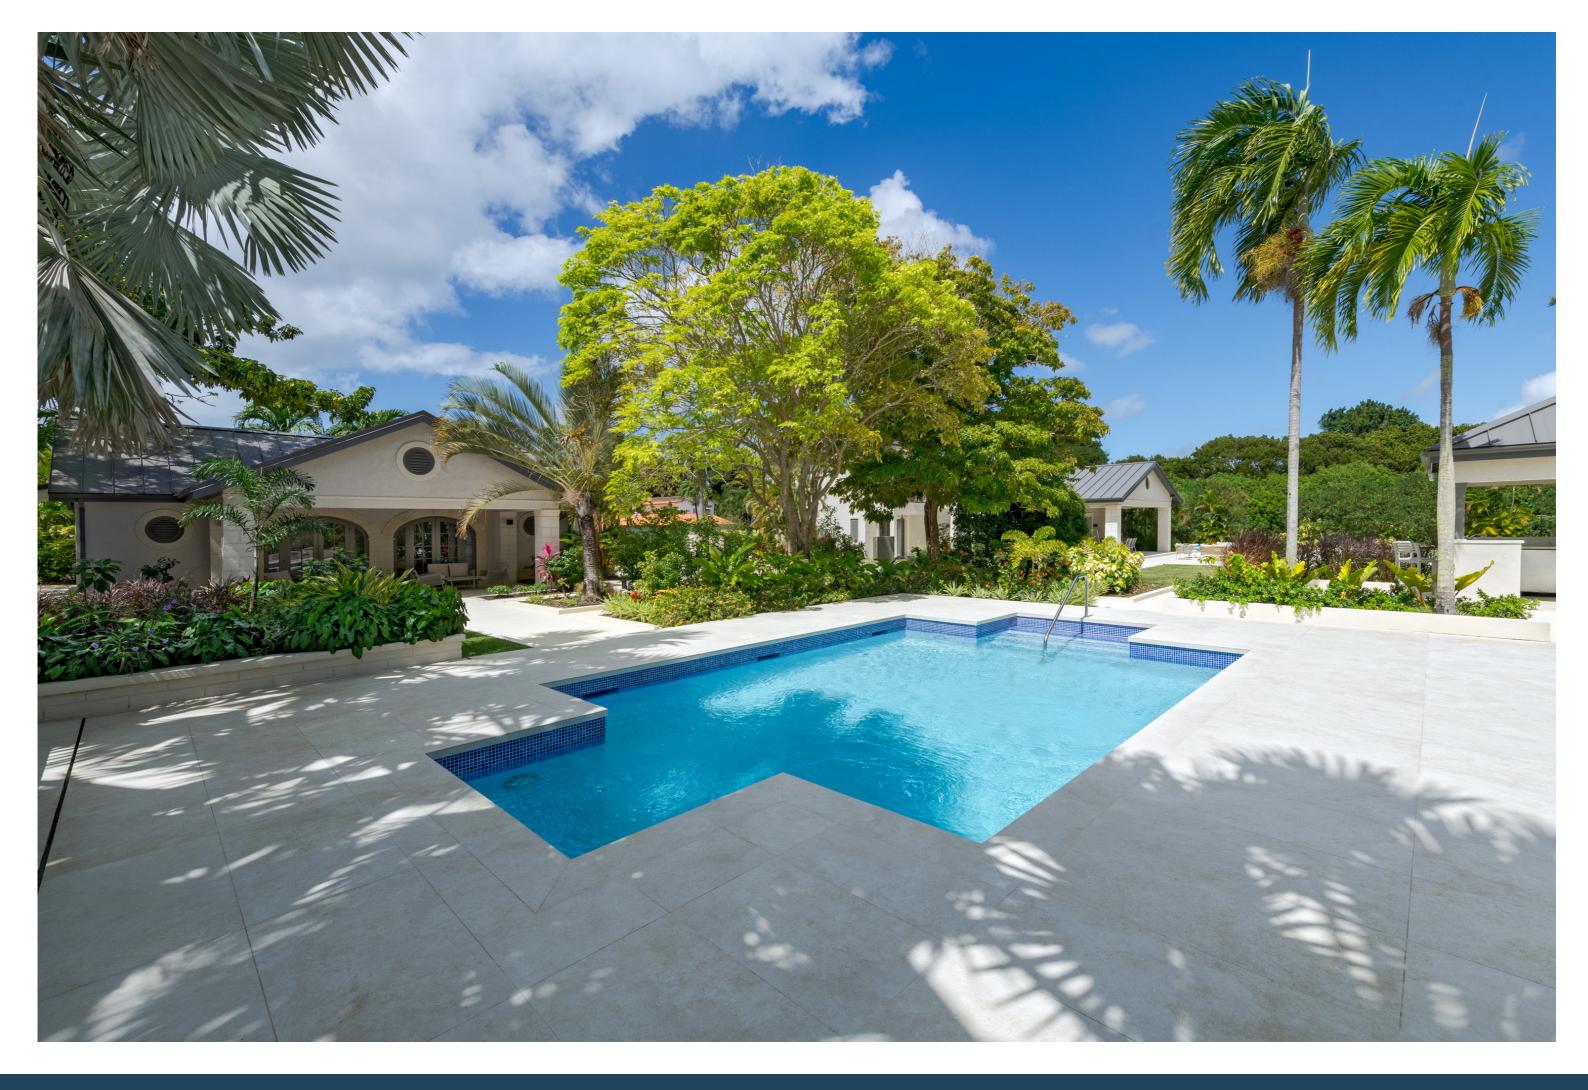

BUTTSBURY COURT OPEN PLAN LIVING SPACE

BUTTSBURY COURT MASTER BEDROOM

BUTTSBURY COURT BEDROOM 2

BUTTSBURY COURT POOL

BUTTSBURY COURT THE COTTAGE

BUTTSBURY COURT THE COTTAGE

BUTTSBURY COURT THE COTTAGE

BUTTSBURY COURT POOL VIEWS TOWARDS THE POLO FIELD

#### **Garden & External**

Fully automated security gates with intercom and video control
Pool Bar with Bar cabinets, undercounter storage and stainless steel refrigerator
Furnished Pool, Pool Bar, Lounge Terrace, Garden Terrace, Master Bedroom Terrace
and Cottage Terrace