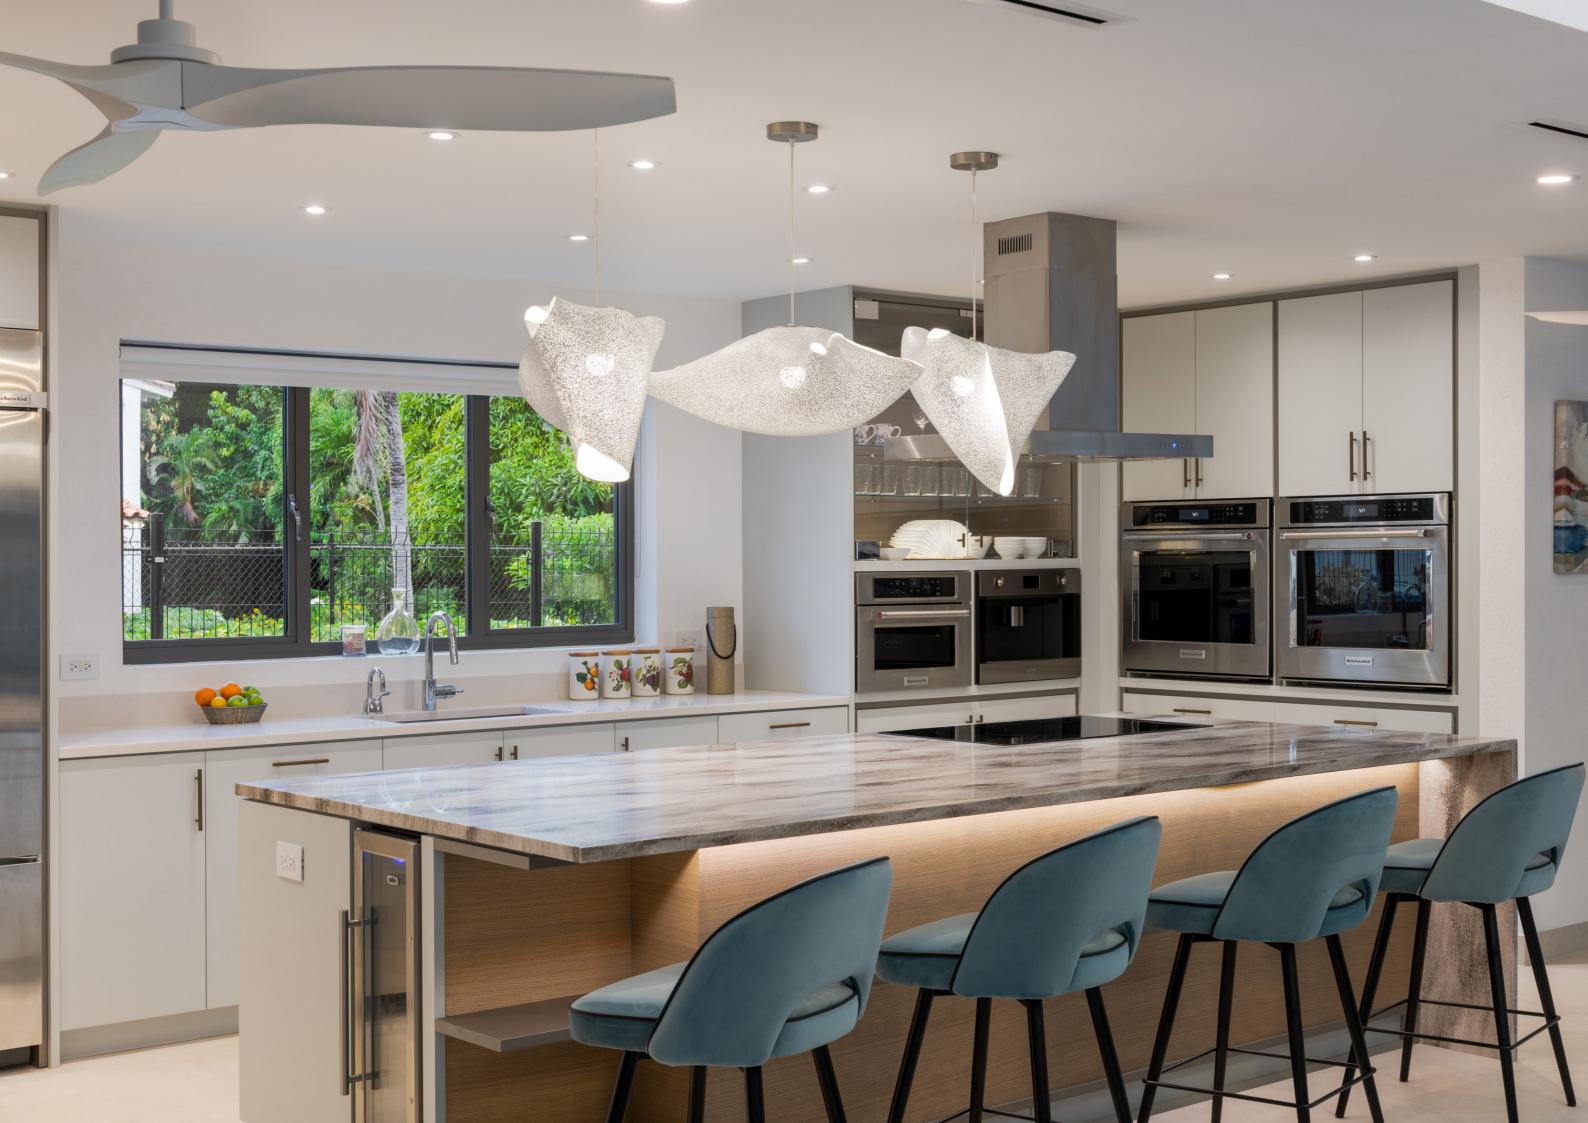

The kitchen features bespoke
Corian work surfaces with
cabinets made in England
by Bonham & Bonham with
a bright and inviting feel, it
flows through the beautifully
daylit Dining Room into the
Sun Lounge and out onto the
covered dining terrace, where
you can enjoy dinner with
family and friends.

# Kitchen & Utility

All cabinets made in England by Bonham & Bonham with bespoke Corian work surfaces

# **Kitchen Appliances**

KitchenAid 48" side-by-side US style refrigerator KitchenAid 24" 5 zone induction cooktop Two KitchenAid 30" ovens

Integrated KitchenAid dishwasher Integrated KitchenAid microwave

Integrated Smeg coffee machine

Integrated 21 bottle wine cooler

25lbs capacity ice machine

GE 24" front load washer

GE 24" electric dryer

Sink waste food disposal

Instant hot water dispenser with 3gl tank

Grohe kitchen tap with 360 swing and dual spray/stream function 30" stainless steel kitchen basin

# **Decorative Lighting**

Dining Room & Lounge Strada Starburst chandeliers
Kitchen island Arturo Alvarez Ballet pendant light cluster
Master & Bedroom 2 ceiling chandeliers
Outdoor pendant lights and wall sconce lamps in terrace areas
Multi-colour programmable & music responsive pool lighting system