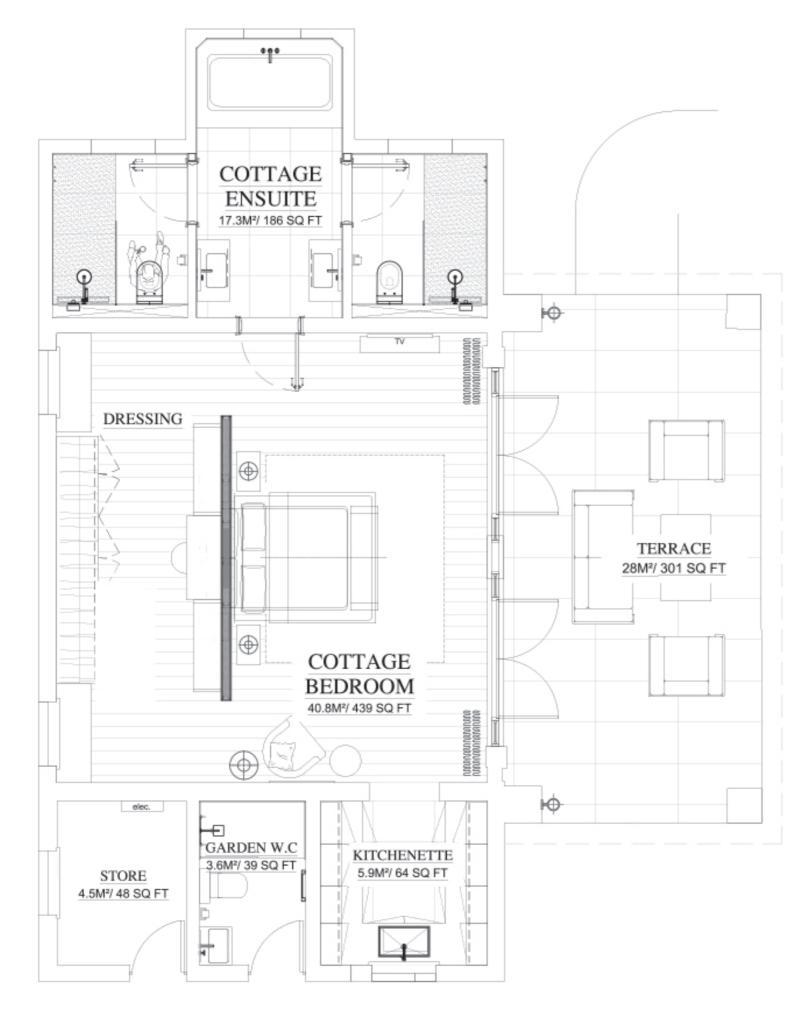

Total internal area: 5,701 ft<sup>2</sup> Total external area: 28,100 ft<sup>2</sup>

BUTTSBURY COURT FLOOR PLANS

THE COTTAGE

BUTTSBURY COURT FLOOR PLANS

LANDSCAPE PLAN

**BUTTSBURY COURT FLOOR PLANS** 