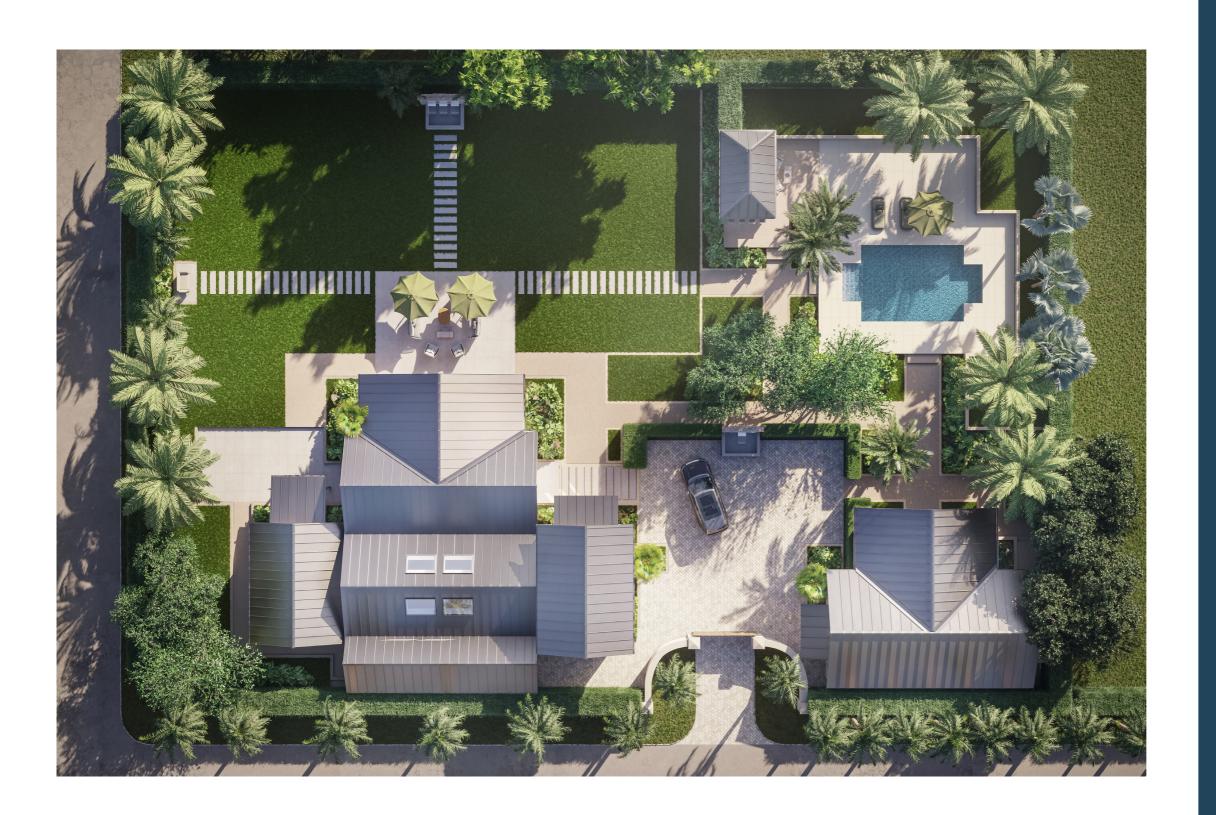

Total internal area: 5,701 ft<sup>2</sup> Total external area: 28,100 ft<sup>2</sup>

BUTTSBURY COURT FLOOR PLANS

THE COTTAGE

BUTTSBURY COURT FLOOR PLANS

LANDSCAPE PLAN

### **KEY**

- 1 Main pool terrace
- 2 Entrance gates
- 3 Driveway
- 4 Feature paving and walkway to main entrance
- 5 Feature plants & trees
- 6 High foliage
- 7 Lawn areas
- 8 High boundary planting9 Loose pebble pathways
- 10 Loose pebble pathways
- 11 Main terrace lounge, special finish pathways
- 12 Large low drinks table and external lounge sofas
- 13 Small bistro style table and chairs
- 14 Lounge area
- 15 Focal feature
- 16 Special finish paved terrace
- 17 Contemporary style terrace
- 18 Foliage
- 19 Foliage
- 20 Special finish pathways
- 21 Palms
- 22 Bounadry fence
- 24 Pool
- 25 Pool bar
- 26 BBQ optional

**BUTTSBURY COURT FLOOR PLANS** 