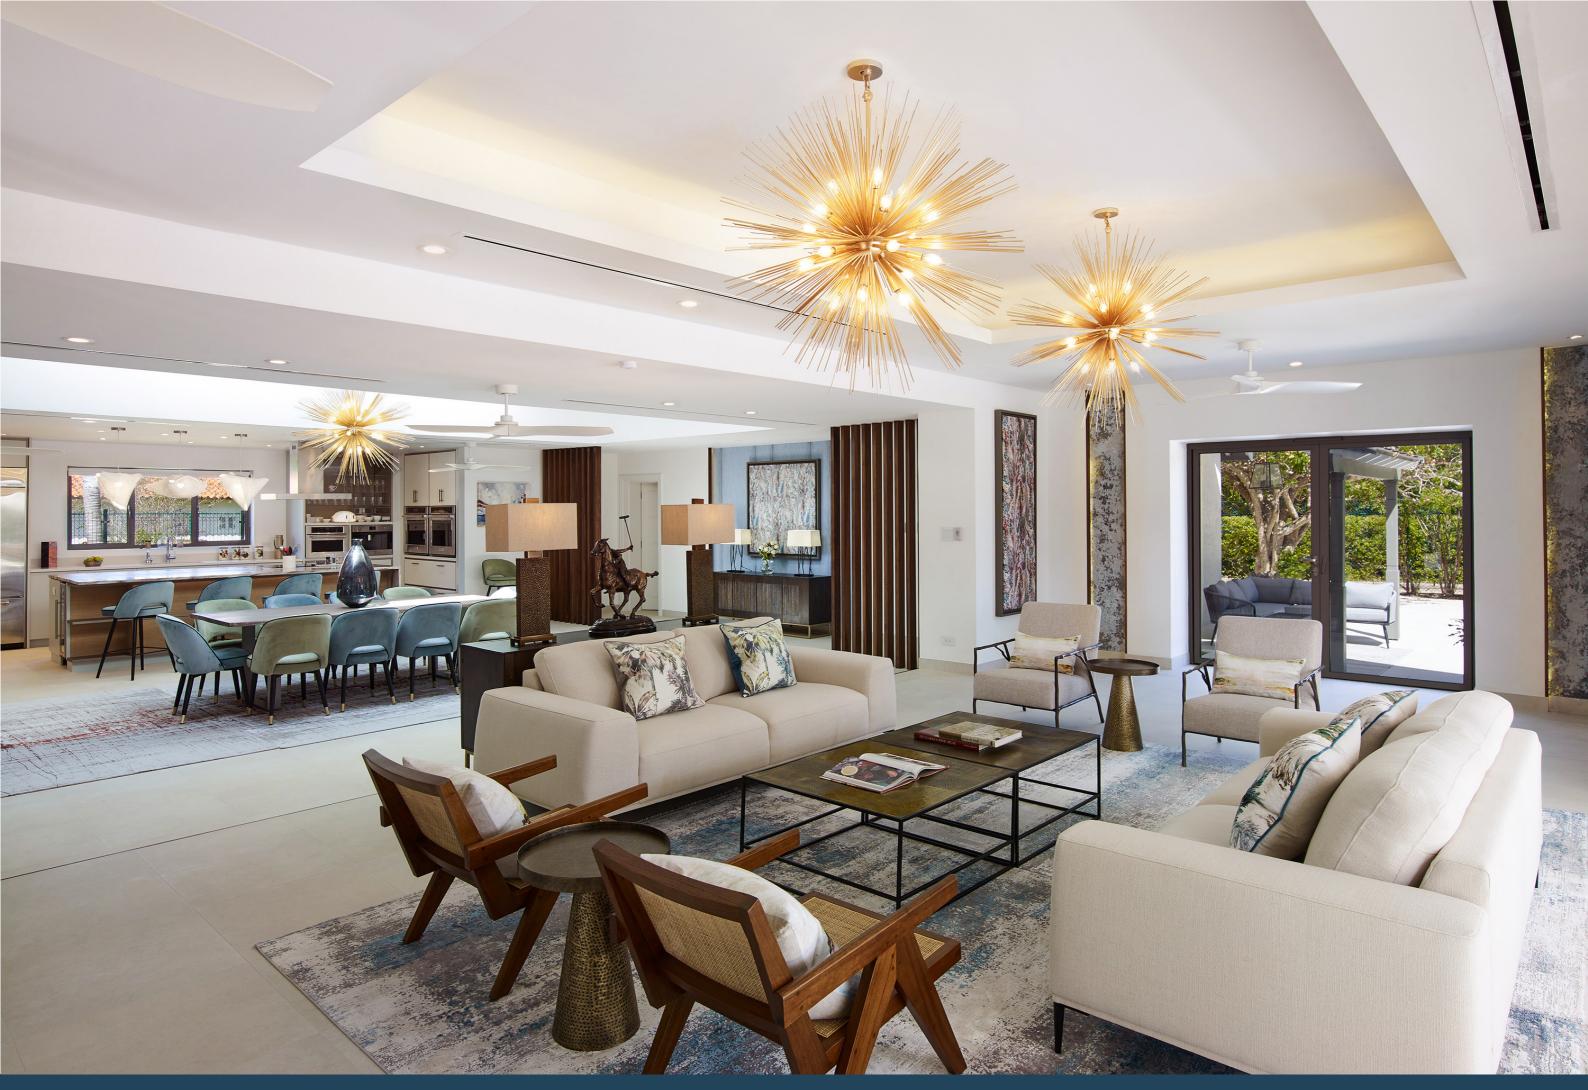

BUTTSBURY COURT ARCHITECTURAL VISUAL

BUTTSBURY COURT MAIN TERRACE

BUTTSBURY COURT OPEN PLAN LIVING SPACE

BUTTSBURY COURT OPEN PLAN LIVING SPACE

Inspired by the essence of Caribbean elegance, Buttsbury Court fuses contemporary designs and bespoke craftsmanship while remaining true to the ideals of island living.

The kitchen features bespoke
Corian work surfaces with
cabinets made in England
by Bonham & Bonham with
a bright and inviting feel, it
flows through the beautifully
daylit Dining Room into the
Sun Lounge and out onto the
covered dining terrace, where
you can enjoy dinner with
family and friends.