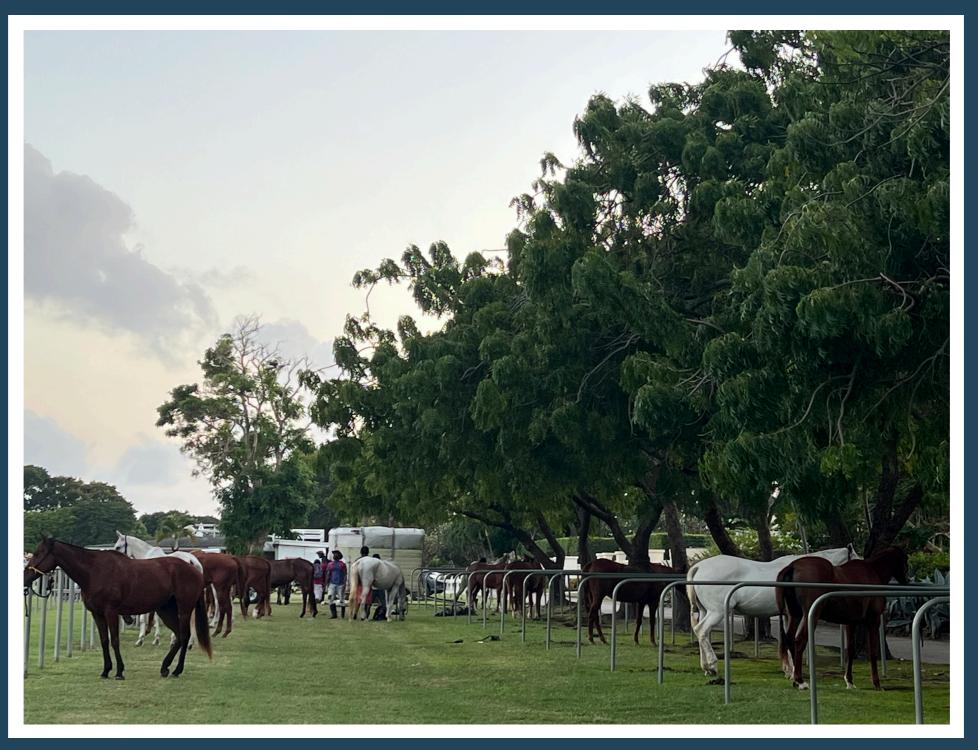

# LOCATION

Buttsbury Court is located on the North end run-off of the Holders polo field, with uninterrupted views across the pitch. The Holders field has been the home of The Barbados Polo Club since 1965.

View of the pony lines from Buttsbury Court