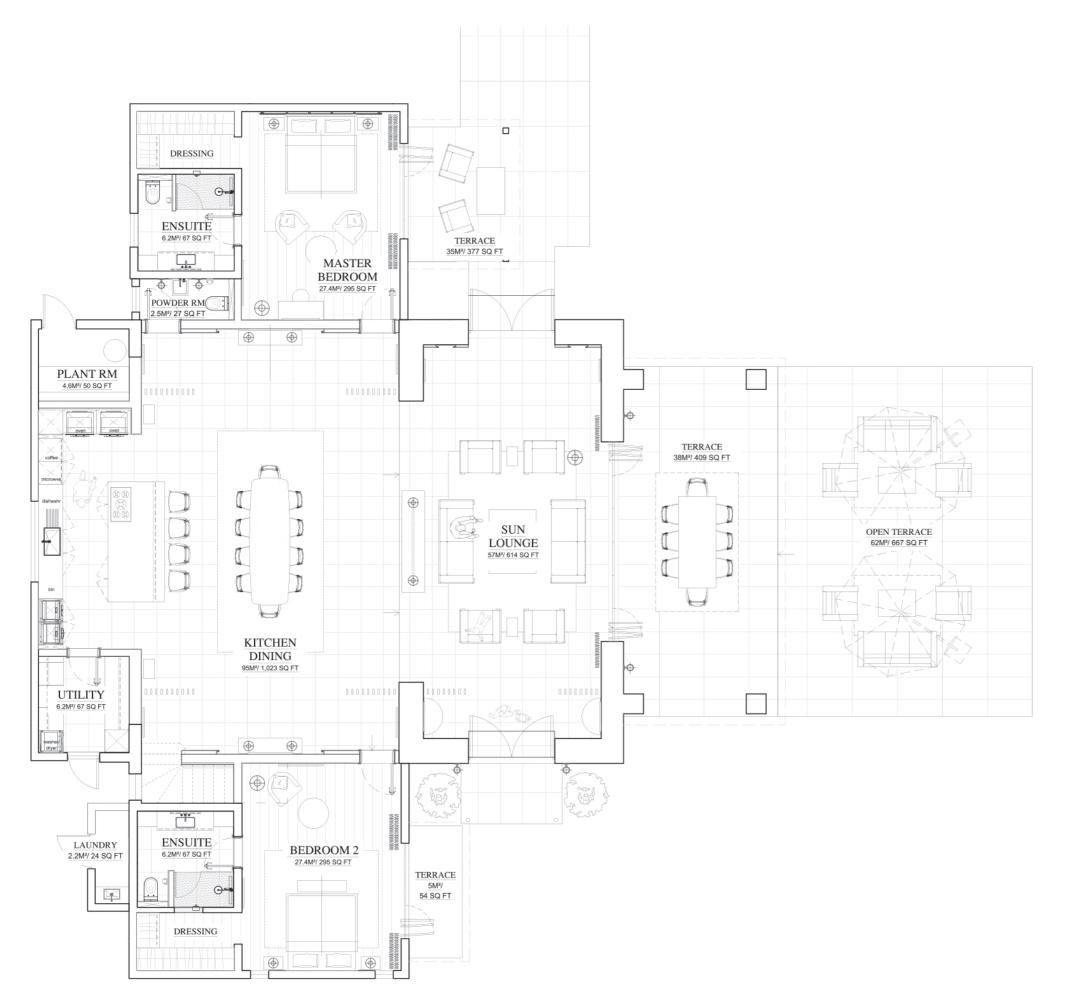

Total internal area: 5,701 ft<sup>2</sup> Total external area: 28,100 ft<sup>2</sup>

BUTTSBURY COURT FLOOR PLANS

THE COTTAGE

BUTTSBURY COURT FLOOR PLANS

LANDSCAPE PLAN

**BUTTSBURY COURT FLOOR PLANS** 