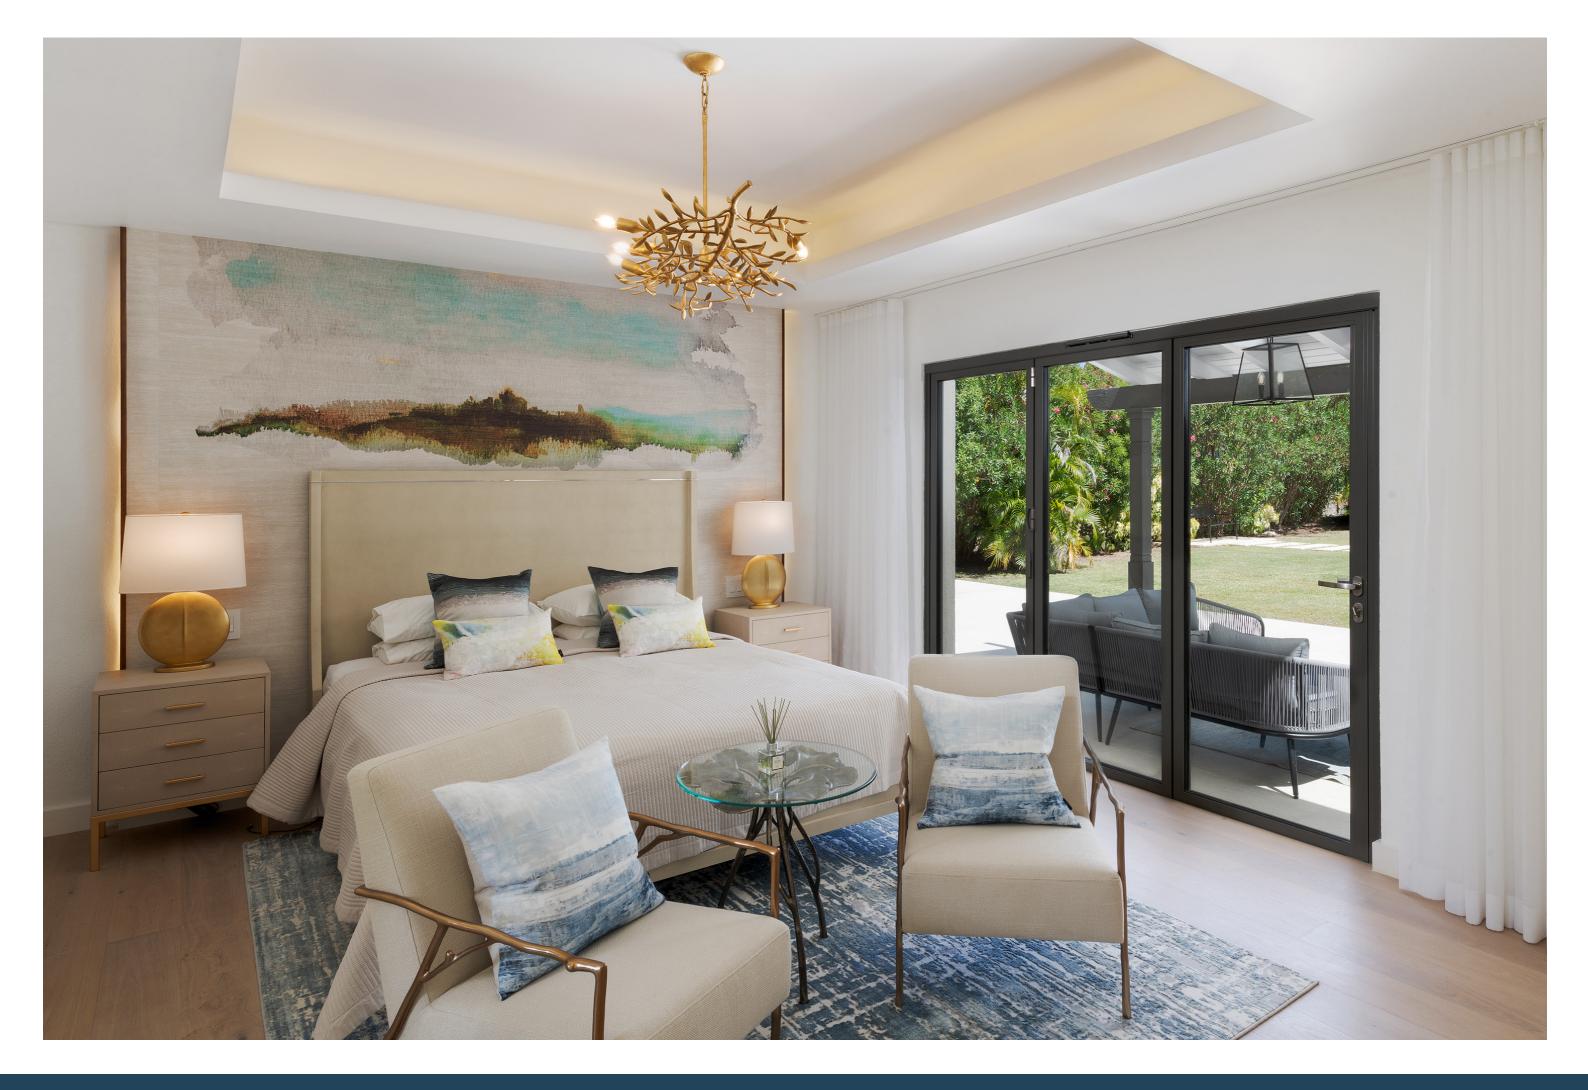

BUTTSBURY COURT OPEN PLAN LIVING SPACE

BUTTSBURY COURT MASTER BEDROOM

BUTTSBURY COURT BEDROOM 2

BUTTSBURY COURT POOL

BUTTSBURY COURT THE COTTAGE

BUTTSBURY COURT THE COTTAGE

BUTTSBURY COURT THE COTTAGE

BUTTSBURY COURT POOL VIEWS TOWARDS THE POLO FIELD

## Master Bathroom

Caribbean Quartzite feature wall

# **Decorative Lighting**

Dining Room & Lounge Strada Starburst chandeliers
Kitchen island Arturo Alvarez Ballet pendant light cluster
Master & Bedroom 2 ceiling chandeliers
Outdoor pendant lights and wall sconce lamps in terrace areas
Multi-colour programmable & music responsive pool lighting system