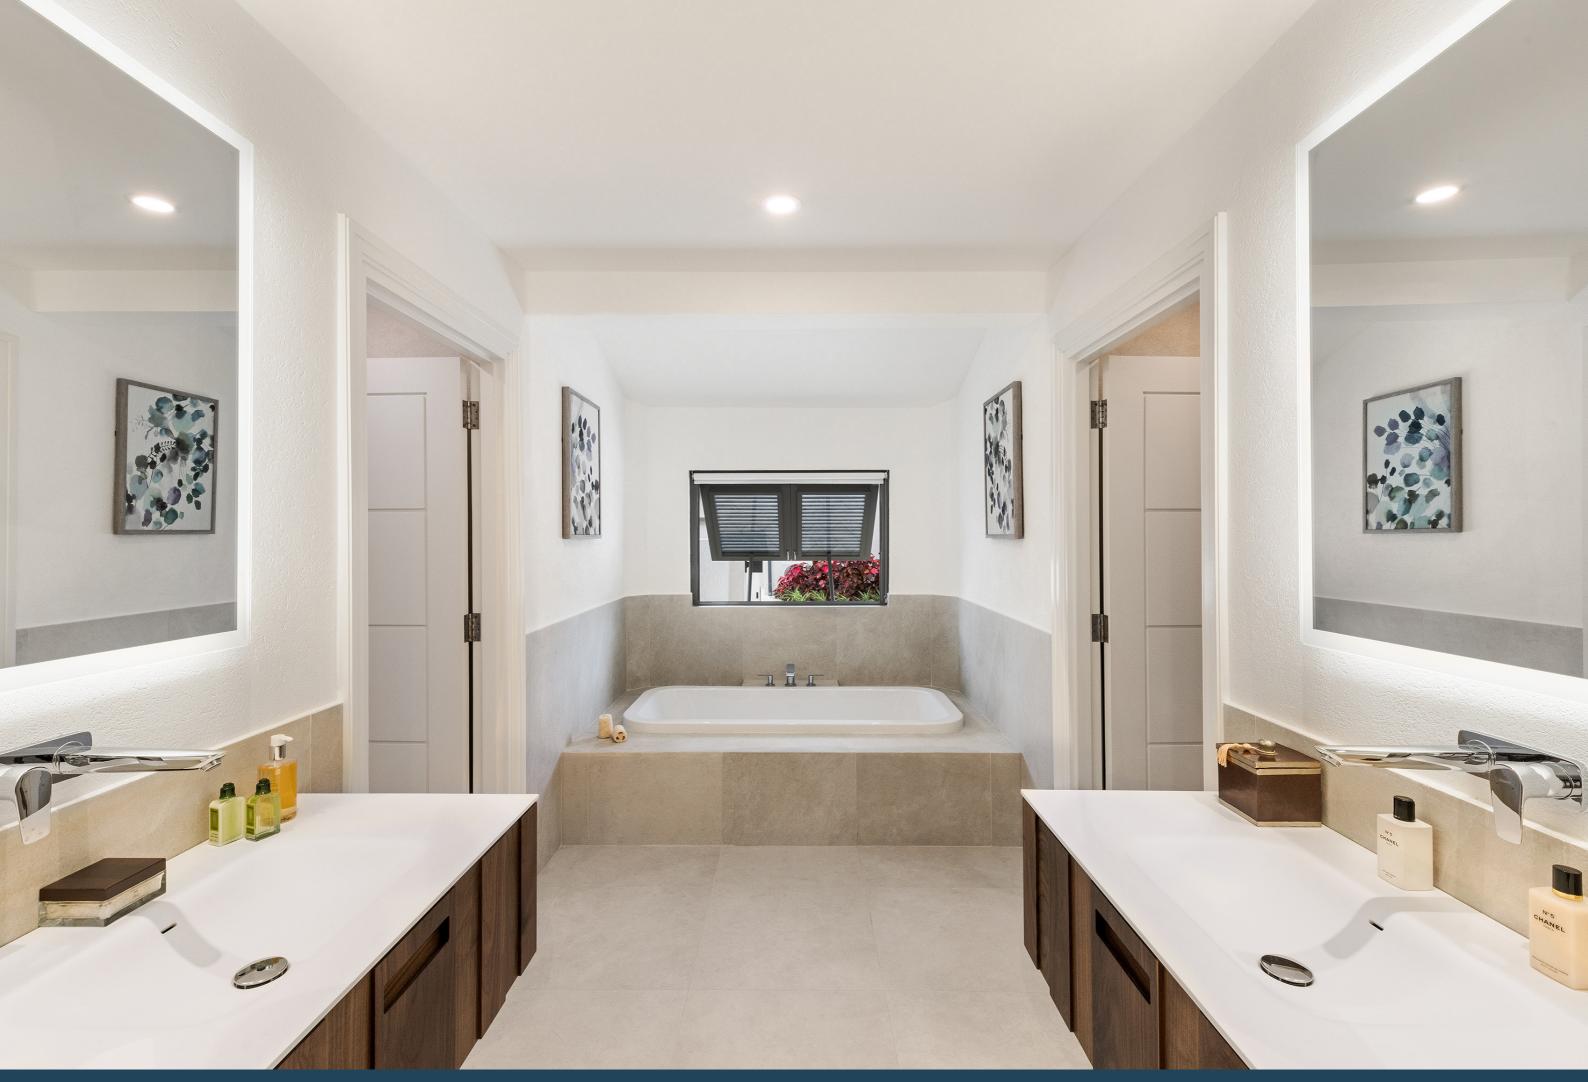

#### **Bathrooms**

Bespoke floating vanity cabinets from Rilxua Italia

Hansgrohe vanity taps

Illuminated Bathroom mirror with integrated de-misters

Shaver sockets

Dual outlet showers with Grohe thermostatic mixer and diverter

Grohe 160mm Rainshower heads

Grohe hand shower with 59" hose

Wall mounted Duravit W/Cs with concealed cisterns

## Master Bathroom

Caribbean Quartzite feature wall