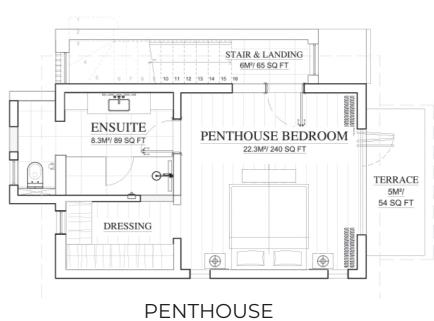

Total internal area: 5,701 ft<sup>2</sup> Total external area: 28,100 ft<sup>2</sup>

BUTTSBURY COURT FLOOR PLANS

THE COTTAGE

BUTTSBURY COURT FLOOR PLANS

LANDSCAPE PLAN

**BUTTSBURY COURT FLOOR PLANS** 