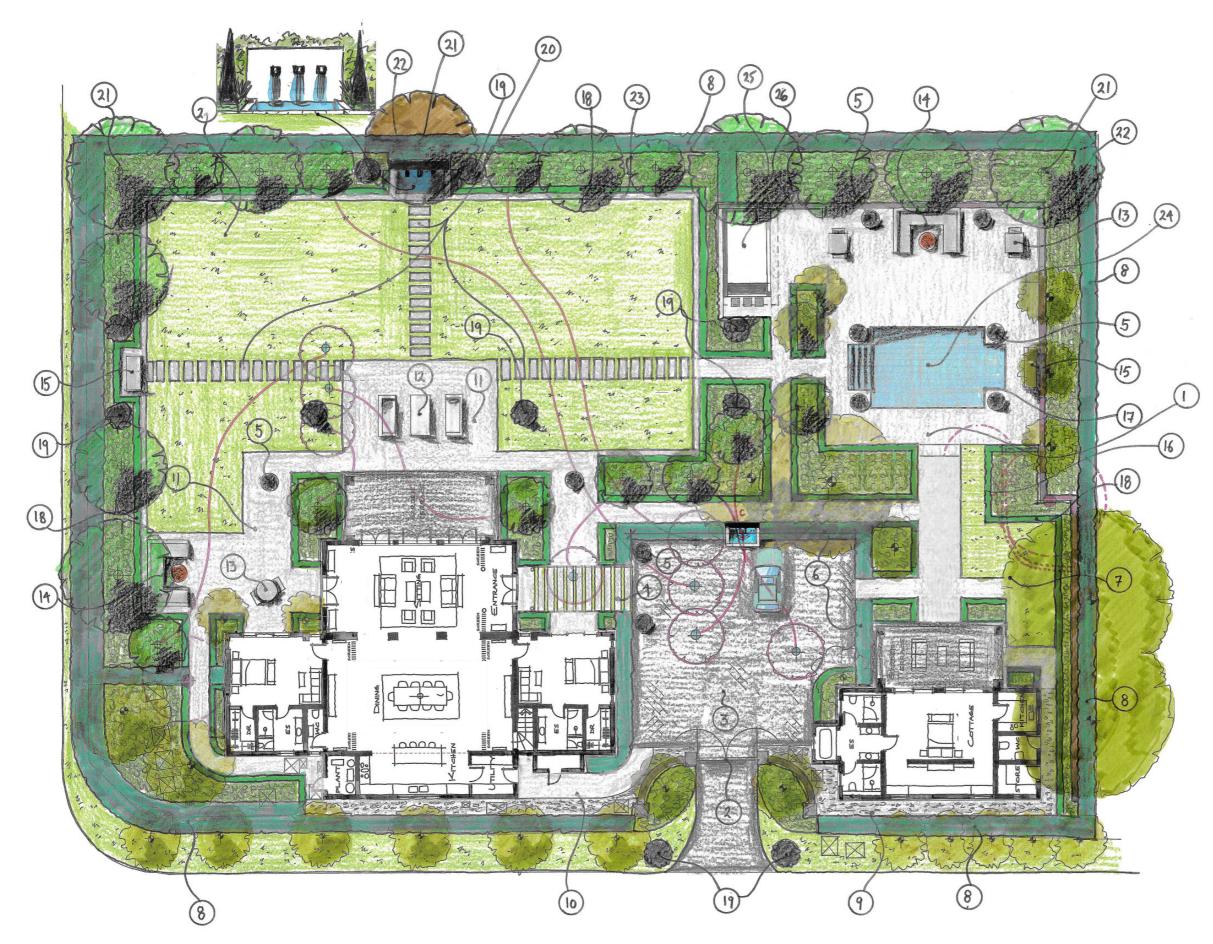

Total internal area: 5,701 ft<sup>2</sup> Total external area: 28,100 ft<sup>2</sup>

BUTTSBURY COURT FLOOR PLANS

THE COTTAGE

BUTTSBURY COURT FLOOR PLANS

LANDSCAPE PLAN

### **KEY**

- 1 Main pool terrace
- 2 Entrance gates
- 3 Driveway
- 4 Feature paving and walkway to main entrance
- 5 Feature plants & trees
- 6 High foliage
- 7 Lawn areas
- 8 High boundary planting9 Loose pebble pathways
- 10 Loose pebble pathways
- 11 Main terrace lounge, special finish pathways
- 12 Large low drinks table and external lounge sofas
- 13 Small bistro style table and chairs
- 14 Lounge area
- 15 Focal feature
- 16 Special finish paved terrace
- 17 Contemporary style terrace
- 18 Foliage
- 19 Foliage
- 20 Special finish pathways
- 21 Palms
- 22 Bounadry fence
- 24 Pool
- 25 Pool bar
- 26 BBQ optional

**BUTTSBURY COURT FLOOR PLANS** 