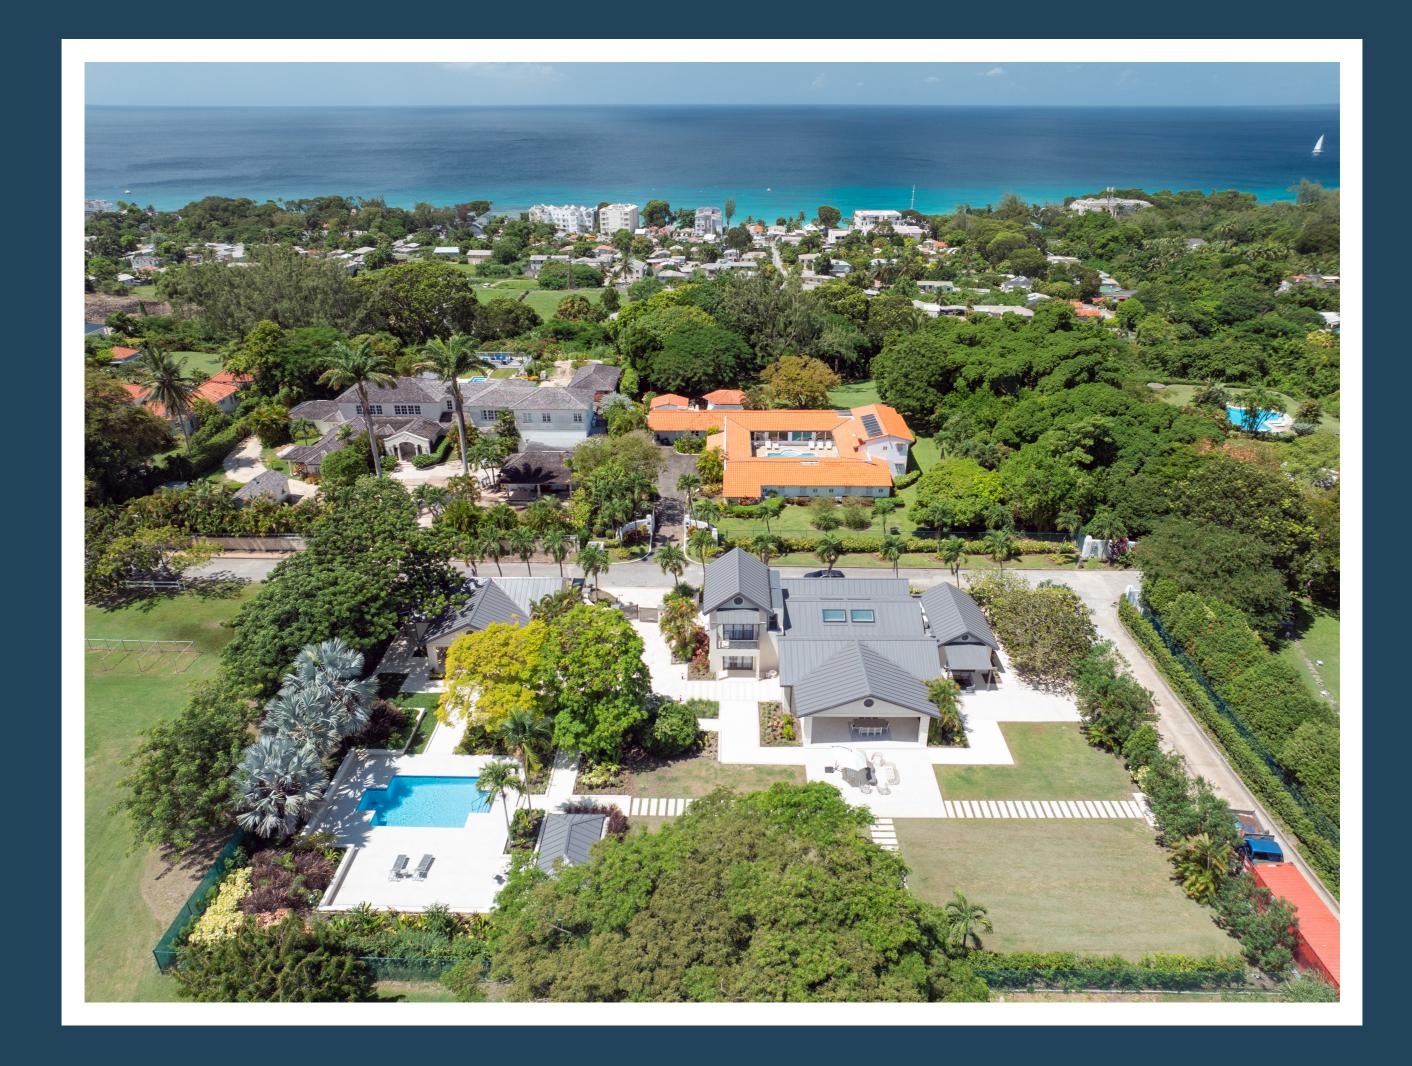

Tailored to the desires of those looking to discover the allure of tropical living enhanced by the very finest quality, Buttsbury Court is the first development delivered in Barbados by Bonham & Bonham; London architects, designers and interiors manufacturers.

With the golden sands of Paynes Bay just a walk away and Holetown, the vibrant heart of the Platinum West Coast no more than 10 minutes by car, Buttsbury Court is a private oasis of calm, just a stones throw from the very best Barbados has to offer.

# LOCATION

Buttsbury Court is located on the North end run-off of the Holders polo field, with uninterrupted views across the pitch. The Holders field has been the home of The Barbados Polo Club since 1965.